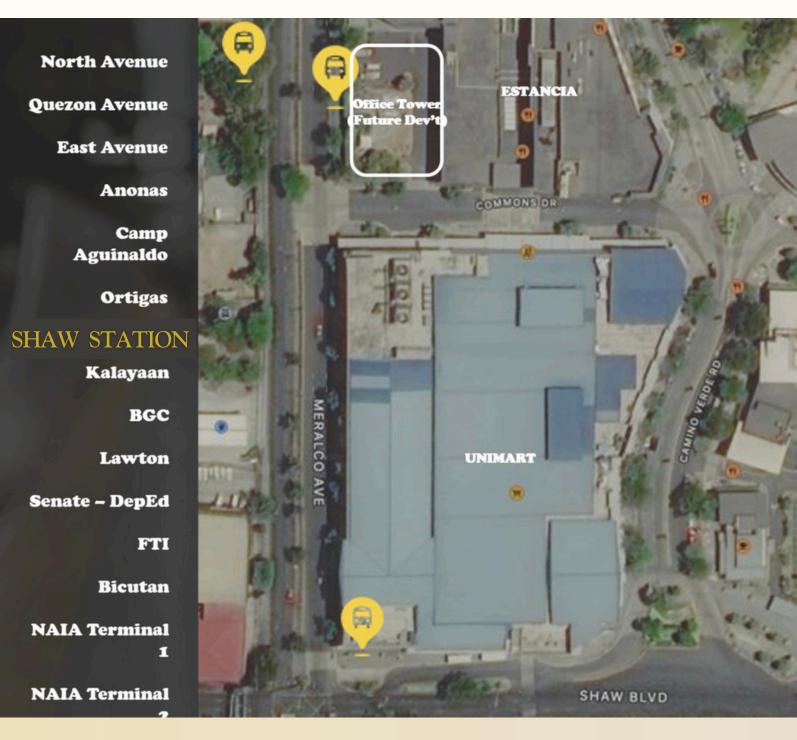

#### **METRO MANILA SUBWAY**

A subway that will connect you directly to the International Airport

2. ACCESSIBILITY & **CONNECTIVITY THROUGH** INFRASTRUCTURE PROJ