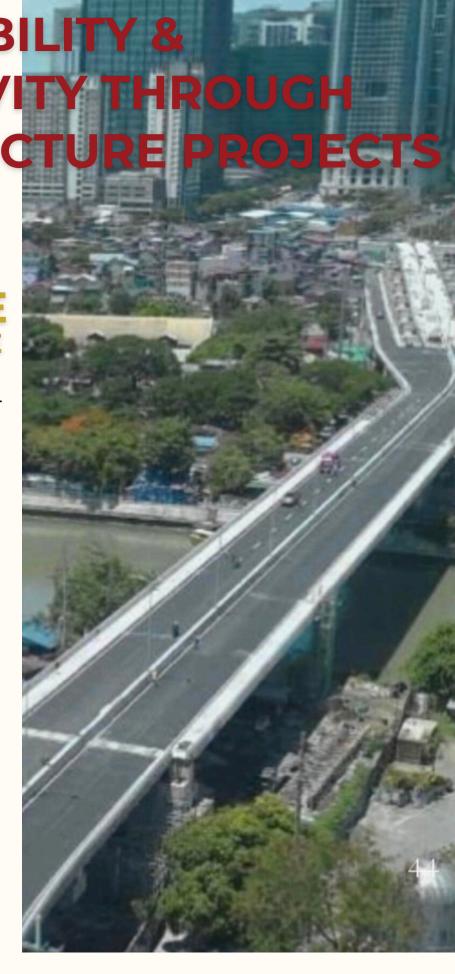

### **ORTIGAS-**BGC BRIDGE KALAYAAN BRIDGE

The BGC-Ortigas Center Link Road connects Ortigas to BGC cutting travel time from 1 hour to 12 minutes.